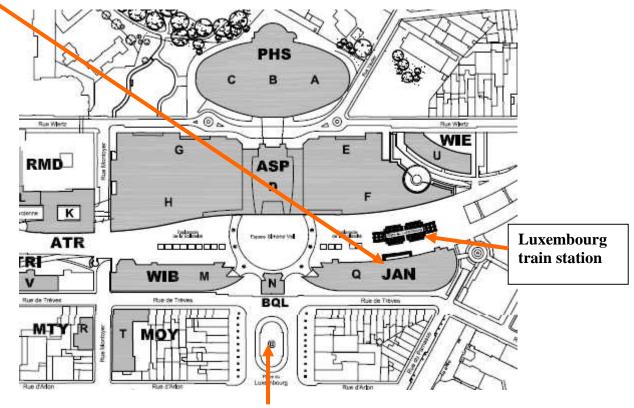

On the day of the event a reception desk will be at your disposal at the <u>entrance of József Antall</u> (JAN) building (next to Place du Luxembourg) from **09.45 a 10.15** to collect your access badges.